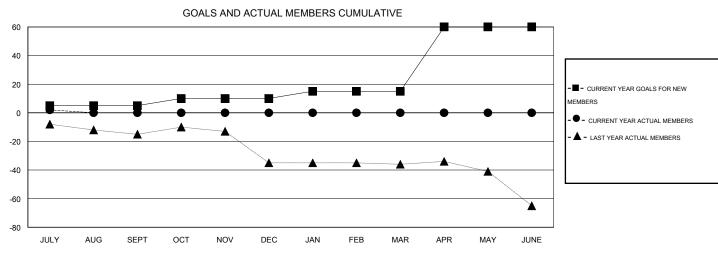

## **LOCATION NEBRASKA**

GMT CA 1

| Clubs                    |                  |           |                  |                  | Members                  |                    |                                     |                    |                  |
|--------------------------|------------------|-----------|------------------|------------------|--------------------------|--------------------|-------------------------------------|--------------------|------------------|
| RESULTS FOR 2016-2017    |                  |           |                  |                  | RESULTS FOR 2016-2017    |                    |                                     |                    |                  |
| QUARTER                  | NEW CLUB<br>GOAL | NEW CLUBS | DROPPED<br>CLUBS | NET<br>GAIN/LOSS | QUARTER                  | NEW MEMBER<br>GOAL | CHARTER AND<br>NEW MEMBERS<br>ADDED | DROPPED<br>MEMBERS | NET<br>GAIN/LOSS |
| JULY/AUG/SEPT            | 0                | 0         | 0                | 0                | JULY/AUG/SEPT            | 5                  | 5                                   | 3                  | 2                |
| OCT/NOV/DEC  JAN/FEB/MAR | 0                | 0<br>0    | 0<br>0           | 0<br>0           | OCT/NOV/DEC  JAN/FEB/MAR | 5<br>5             | 0                                   | 0<br>0             | 0<br>0           |
| APR/MAY/JUNE             | 2                | 0         | 0                | 0                | APR/MAY/JUNE             | 45                 | 0                                   | 0                  | 0                |